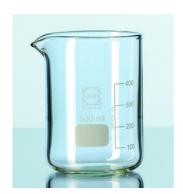

## Filter beaker glass, DURAN®, heavy wall

- -With approximate graduations and spout -Glass type I / neutral glass as per USP, EP and JP -Autoclavable

| Code        | Description                                                        | Packaging |
|-------------|--------------------------------------------------------------------|-----------|
| LLG09051054 | Filter beaker glass, DURAN®, heavy wall, Nominal capacity 1000 ml  | 1 pz      |
| LLG09051063 | Filter beaker glass, DURAN®, heavy wall, Nominal capacity 2000 ml  | 1 pz      |
| LLG09051068 | Filter beaker glass, DURAN®, heavy wall, Nominal capacity 3000 ml  | 1 pz      |
| LLG09051073 | Filter beaker glass, DURAN®, heavy wall, Nominal capacity 5000 ml  | 1 pz      |
| LLG09051091 | Filter beaker glass, DURAN®, heavy wall, Nominal capacity 20000 ml | 1 pz      |
| LLG09051088 | Filter beaker glass, DURAN®, heavy wall, Nominal capacity 15000 ml | 1 pz      |
| LLG09051036 | Filter beaker glass, DURAN®, heavy wall, Nominal capacity 250 ml   | 1 pz      |
| LLG09051086 | Filter beaker glass, DURAN®, heavy wall, Nominal capacity 10000 ml | 1 pz      |
| LLG09051044 | Filter beaker glass, DURAN®, heavy wall, Nominal capacity 500 ml   | 1 pz      |