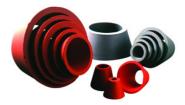

## Set of rubber spacers (GuKo), natural rubber

Comprises of 5, 7 or 8 Gukos with an external lower diameter of 12 mm, 17 mm, 21 mm, 27.5 mm, 33 mm, 48 mm, 58 mm and 66 mm each. Hardness 40 Shore A.

| Code        | Description                                                                  | Packaging |
|-------------|------------------------------------------------------------------------------|-----------|
| LLG09052400 | Set of rubber spacers (GuKo), natural rubber, Type 1-8, 8-parts, Colour grey | 1 pz.     |