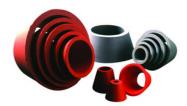

## Set of rubber spacers (GuKo), natural rubber

Comprises of 5, 7 or 8 Gukos with an external lower diameter of 12 mm, 17 mm, 21 mm, 27.5 mm, 33 mm, 48 mm, 58 mm and 66 mm each. Hardness 40 Shore A.

| Code        | Description                                                                  | Packaging |
|-------------|------------------------------------------------------------------------------|-----------|
| LLG09052400 | Set of rubber spacers (GuKo), natural rubber, Type 1-8, 8-parts, Colour grey | 1 pz.     |