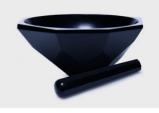

## Mortars and Pestles, Achat, black

Manufactured from agate stone. Recommended for use in laboratories demanding contamination free results. It has a hardness of 6 - 7 Mohs providing very good resistance during crushing the samples. Complete with relavent size a agate pestle.

| Code        | Description                                                                     | Packaging |
|-------------|---------------------------------------------------------------------------------|-----------|
| LLG06286805 | Mortars and Pestles, Achat, black, 25 ml, Ext. diam. 65 mm, Int. diam. 55 mm    | 1 pz      |
| LLG06286806 | Mortars and Pestles, Achat, black, 70 ml, Ext. diam. 85 mm, Int. diam. 80 mm    | 1 pz      |
| LLG06286807 | Mortars and Pestles, Achat, black, 140 ml, Ext. diam. 110 mm, Int. diam. 100 mm | 1 pz      |