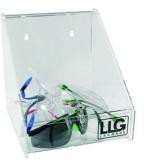

## LLG-Dispenserbox, Acrylic Glass

With hinged lid. For storage of laboratory tools, e.g. laboratory goggles, gloves or other small items.

Wall mounting possible (mounting material included) -for about 12 goggles

LLG Labware

| Code        | Description                                                                    | Packaging |
|-------------|--------------------------------------------------------------------------------|-----------|
| LLG06286593 | Dispenserbox, Acrylic Glass, Dispenserbox, dim. (W x D x H) 216 x 216 x 200 mm | 1 pz      |