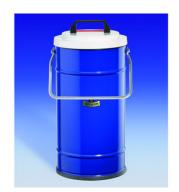

## Dewar vessels, cylindrical, for CO2 and LN2

KGW

## Dewar vessels, cylindrical, for CO2 and LN2

DURAN®. DIN 12492. Cylindrical. Borosilicate glass 3.3. With blue coated protective casing out of metal or structured aluminium casing. Large opening. With insulated lid. Carrying handles as indicated. For cooling and storage of temperature-sensitive goods e.g. with dry ice (CO2). When storing liquid nitrogen (LN2) a hole (diam. approx. 2mm) in centre of the lid is necessary.

| Code        | Description                                                                                                          | Packaging |
|-------------|----------------------------------------------------------------------------------------------------------------------|-----------|
| LLG09032131 | Dewar vessels, cylindrical, for CO2 and LN2, 10 l, Int. diam. 200 mm, Int. height 350 mm, Figure a, With Handle      | 1 pz.     |
| LLG09032132 | Dewar vessels, cylindrical, for CO2 and LN2, 14 l, Int. diam. 200 mm, Int. height 500 mm, Figure a, With Handle      | 1 pz.     |
| LLG09032742 | Dewar vessels, cylindrical, for CO2 and LN2, 10 l, Int. diam. 200 mm, Int. height 350 mm, Figure d, With Handle      | 1 pz.     |
| LLG09032133 | Dewar vessels, cylindrical, for CO2 and LN2, 21 l, Int. diam. 250 mm, Int. height 480 mm, Figure c, With Side grips  | 1 pz.     |
| LLG09032743 | Dewar vessels, cylindrical, for CO2 and LN2, 21 l, Int. diam. 250 mm, Int. height 480 mm, Figure b, With Side grips  | 1 pz.     |
| LLG06300165 | Dewar vessels, cylindrical, for CO2 and LN2, 28 l, Int. diam. 250 mm, Int. height 620 mm, Figure b, With Side grips  |           |
| LLG09032134 | Dewar vessels, cylindrical, for CO2 and LN2, 28* I, Int. diam. 250 mm, Int. height 620 mm, Figure c, With Side grips | 1 pz.     |