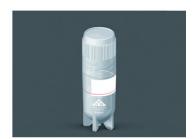

## Cryo tubes Redline, external thread

**Heinz Herenz** 

## Cryo tubes Redline®, external thread

With starfoot, can be stored in standard 9 x 9 / 10 x 10 boxes, this gives 23 % additional storage capacity. Featured with single handed quick seal closure, tightening or removed with only half a turn, tube and cap are made of PP (same coefficient of expansion), and with writing area, red line for maximum filling at 196 °C, RNase/DNase free. Full VDMax25 validation test.

| Code        | Description                                                                                                      | Packaging |
|-------------|------------------------------------------------------------------------------------------------------------------|-----------|
| LLG06287054 | Cryo tubes Redline®, external thread, Non-sterile, without printing, 0.5 ml, Ext. diam. 12.08 mm, Height 28.6 mm | 1000 pz.  |
| LLG06287056 | Cryo tubes Redline®, external thread, Non-sterile, without printing, 2 ml, Ext. diam. 12.08 mm, Height 47.6 mm   | 1000 pz.  |
| LLG06287055 | Cryo tubes Redline®, external thread, Non-sterile, without printing, 1 ml, Ext. diam. 12.08 mm, Height 36.1 mm   | 1000 pz.  |
| LLG06287052 | Cryo tubes Redline®, external thread, Sterile, graduated, 4 ml, Ext. diam. 12.08 mm, Height 73.3 mm              | 500 pz.   |
| LLG06287057 | Cryo tubes Redline®, external thread, Non-sterile, without printing, 4 ml, Ext. diam. 12.08 mm, Height 73.3 mm   | 1000 pz.  |
| LLG06287053 | Cryo tubes Redline®, external thread, Sterile, graduated, 5 ml, Ext. diam. 12.08 mm, Height 88.5 mm              | 500 pz.   |
| LLG06287058 | Cryo tubes Redline®, external thread, Non-sterile, without printing, 5 ml, Ext. diam. 12.08 mm, Height 88.5 mm   | 1000 pz.  |
| LLG06287049 | Cryo tubes Redline®, external thread, Sterile, graduated, 0.5 ml, Ext. diam. 12.08 mm, Height 28.6 mm            | 1000 pz.  |
| LLG06287051 | Cryo tubes Redline®, external thread, Sterile, graduated, 2 ml, Ext. diam. 12.08 mm, Height 47.6 mm              | 1000 pz.  |