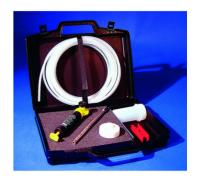

## Sampler Mini-Sampler, PTFE

For ultrapure sampling. Also suitable for viscous oils. Complete with one PFA Sample Jar 180 ml, 5 m PTFE suction tubing (6 x 8 mm), one tubing cutter, one tubing weight (V2A/nickel-plated brass) and 20 seal-it safety seal labels in case.