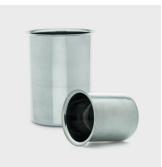

## Beakers, stainless steel

Manufactured from high quality, chemical and corrosion resistant AISI 304 grade stainless steel. Robust seamless construction guarantees a long life cycle. Highly polished smooth interior enables much easier cleaning.

| Code        | Description                                                                                                                                                         | Packaging |
|-------------|---------------------------------------------------------------------------------------------------------------------------------------------------------------------|-----------|
| LLG06286609 | Beakers, stainless steel, Nominal capacity 100 ml, Ext. diam. 50 mm,<br>Height 60 mm,, Spout -, Graduations -, Material Stainless steel, Type<br>of beaker low form | 1 pz.     |
| LLG06286612 | Beakers, stainless steel, Nominal capacity 1000 ml                                                                                                                  | 1 pz.     |
| LLG06286610 | Beakers, stainless steel, Nominal capacity 250 ml, Ext. diam. 65 mm,<br>Height 85 mm,, Spout -, Graduations -, Material Stainless steel, Type<br>of beaker low form | 1 pz.     |
| LLG06286611 | Beakers, stainless steel, Nominal capacity 500 ml                                                                                                                   | 1 pz.     |