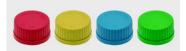

## Screw caps, PP, GL 45

For perfect and tight closure of GL 45 screw necked laboratory bottles. Large ridges on the cap outer surface guarantees for increased grip and fast closure. Color coded caps enable fast, easy and practical identification of bottle content.

| Code        | Description                          | Packaging |
|-------------|--------------------------------------|-----------|
| LLG06286665 | Screw caps, PP, GL 45, Colour Blue   | 10 pz.    |
| LLG06286666 | Screw caps, PP, GL 45, Colour Green  | 10 pz.    |
| LLG06286663 | Screw caps, PP, GL 45, Colour Red    | 10 pz.    |
| LLG06286664 | Screw caps, PP, GL 45, Colour Yellow | 10 pz.    |