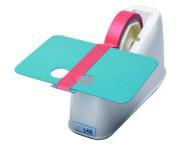

## Adhesive tape dispenser

Suitable for holding and releasing the tape to be cut to users desire. The core perfectly fits to the inner diameter of the tape and keeps the tape rigid. Platform includes a writing surface. Finger holes on the platform enables quick release of the tape and accelerates the cutting step. Featured with a cut-off edge for efficient cutting of the tape. A weighted base with non-skid pads prevent sliding or lifting.

Overall dimensions: 155 x 250 x 100 mm. Cutting platform dimensions: 155 x 110 mm.

**ISOLAB** 

| Code        | Description                                           | Packaging |
|-------------|-------------------------------------------------------|-----------|
| LLG06286759 | Adhesive tape dispenser, Type Adhesive tape dispenser | 1 pz.     |