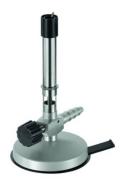

## Bunsen burner with needle valve

Usbeck

## Bunsen burner with needle valve

DIN 30665. Air regulation, pilot flame.

Rubber sucker base (Art. Nr. 9.018 360) please order separately.

| Code        | Description                                                                                  | Packaging |
|-------------|----------------------------------------------------------------------------------------------|-----------|
| LLG09018365 | Bunsen burner with needle valve, Type Natural with needle valve, Height 155 mm, Weight 220 g | 1 pz.     |
| LLG09018366 | Bunsen burner with needle valve, Type Propane with needle valve, Height 155 mm, Weight 220 g | 1 pz.     |