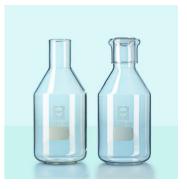

## Bottles, glass, culture medium, $\ensuremath{\text{DURAN}}\ensuremath{\mathbb{B}}$

Rimless. For glass caps. Glass Type I / neutral glass as per USP, EP and JP. Autoclavable.

| Code        | Description                                                                                       | Packaging |
|-------------|---------------------------------------------------------------------------------------------------|-----------|
| LLG09010140 | Bottles, glass, culture medium, DURAN®, 1000 ml, Diam. 105 mm,<br>Neck diam. 46 mm, Height 237 mm | 1 pz      |
| LLG09010135 | Bottles, glass, culture medium, DURAN®, 500 ml, Diam. 83 mm, Neck diam. 46 mm, Height 204 mm      | 1 pz      |
| LLG09010130 | Bottles, glass, culture medium, DURAN®, 300 ml, Diam. 71 mm, Neck diam. 31 mm, Height 169 mm      | 1 pz      |