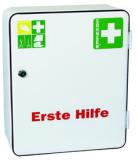

## First Aid Cabinet Heidelberg

Söhngen

## First Aid Cabinet Heidelberg

Single door, security lock, two keys, a shelf and a folding storage tray. Expandable with a medicine compartment, additional shelf and up to two drawers. Screen-printed label in German.

- -Content: Norm according to DIN 13157
- -Color white
- -Material: sheet steel

| Code        | Description                                                             | Packaging |
|-------------|-------------------------------------------------------------------------|-----------|
| LLG09264170 | First Aid Cabinet Heidelberg, Width 302 mm, Depth 140 mm, Height 362 mm | 1 pz      |