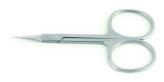

## Scissors, stainless steel

Swiss made, high quality finish, suitable for medical purposes.

| Code        | Description                                                                                                | Packaging |
|-------------|------------------------------------------------------------------------------------------------------------|-----------|
| LLG06280910 | Scissors, stainless steel, Form Curved body form (miniature work), extra fine, sharp - sharp, Length 90 mm | 1 pz.     |
| LLG06280911 | Scissors, stainless steel, Form Curved body form, extra fine, sharp - sharp, Length 90 mm                  | 1 pz.     |
| LLG06280913 | Scissors, stainless steel, Form Curved body form, extra fine, strong, sharp - sharp, Length 90 mm          | 1 pz.     |
| LLG06280912 | Scissors, stainless steel, Form Curved body form, round, strong, sharp<br>- sharp, Length 90 mm            | 1 pz.     |
| LLG06280914 | Scissors, stainless steel, Form Straight body form, blunt - blunt, Length 90 mm                            | 1 pz.     |