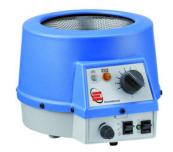

## **Electronic stirrer mantles, EMA series**

**Electrothermal** 

## **Electronic stirrer mantles, EMA series**

Built-in adjustable heater control up to an element temperature of 450°C and magnetic stirring control up to approx. 520rpm with auto-reverse facility and automatic stirrer bar trap; the stirrer unit has an independent power supply. Polypropylene outer case is resilient and chemically-resistant. Even at full power output, the exterior remains "cool-to-touch" due to good heating element insulation. All heating mantles have support clamp for rods of up to 12mm diameter, and are double fused, with earth (ground) screen to protect the user from electric shocks. Available as 220-240 V 50/60 Hz models; spare heater cartridges are available on request.

| Code        | Description                                                                                                        | Packaging |
|-------------|--------------------------------------------------------------------------------------------------------------------|-----------|
| LLG09643124 | Electronic stirrer mantles, EMA series, For flasks 250 ml, Width 175 mm, Depth 260 mm, Height 133 mm, Power 170 W  | 1 pz.     |
| LLG09643122 | Electronic stirrer mantles, EMA series, For flasks 50 ml, Width 175 mm, Depth 260 mm, Height 133 mm, Power 80 W    | 1 pz.     |
| LLG09643123 | Electronic stirrer mantles, EMA series, For flasks 100 ml, Width 175 mm, Depth 260 mm, Height 133 mm, Power 80 W   | 1 pz.     |
| LLG09643125 | Electronic stirrer mantles, EMA series, For flasks 500 ml, Width 238 mm, Depth 310 mm, Height 157 mm, Power 220 W  | 1 pz.     |
| LLG09643126 | Electronic stirrer mantles, EMA series, For flasks 1000 ml, Width 238 mm, Depth 310 mm, Height 157 mm, Power 320 W | 1 pz.     |
| LLG09643127 | Electronic stirrer mantles, EMA series, For flasks 2000 ml, Width 350 mm, Depth 400 mm, Height 197 mm, Power 520 W | 1 pz.     |