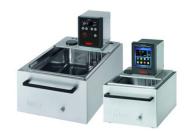

## Heating circulators with stainless steel baths

Huber

## Heating circulators with stainless steel baths

The insulated stainless steel baths are suitable for use up to 200°C. All models have a bridge-mounted immersion circulator. With a pump adapter, this combination can also be used with externally closed and externally open (with option level control) applications. Models with the Pilot ONE controller have a variable speed pressure/suction pump and are therefore also suitable for external open applications.

Stability to DIN 12876: CC models: 0.02K KISS models: 0.05K Max. temp.: 200°C Safety class: FL, III

| Code        | Description                                                                         | Packaging |
|-------------|-------------------------------------------------------------------------------------|-----------|
| LLG06272343 | Heating circulators with stainless steel baths, Type KISS-208B, Bath capacity 8.5 L | 1 pz      |
| LLG09859212 | Heating circulators with stainless steel baths, Type CC-208B, Bath capacity 8.5 L   | 1 pz      |
| LLG06272342 | Heating circulators with stainless steel baths, Type KISS-212B, Bath capacity 12 L  | 1 pz      |
| LLG09859208 | Heating circulators with stainless steel baths, Type CC-212B, Bath capacity 12 L    | 1 pz      |
| LLG06272340 | Heating circulators with stainless steel baths, Type KISS-220B, Bath capacity 20 L  | 1 pz      |
| LLG06272339 | Heating circulators with stainless steel baths, Type KISS-225B, Bath capacity 25 L  | 1 pz      |
| LLG09859211 | Heating circulators with stainless steel baths, Type CC-225B, Bath capacity 25 L    | 1 pz      |
| LLG09859210 | Heating circulators with stainless steel baths, Type CC-220B, Bath capacity 20 L    | 1 pz      |
| LLG09859209 | Heating circulators with stainless steel baths, Type CC-215B, Bath capacity 15 L    | 1 pz      |
| LLG06272341 | Heating circulators with stainless steel baths, Type KISS-215B, Bath capacity 15 L  | 1 pz      |