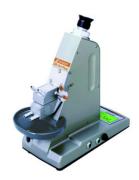

## **Digital Abbe refractometer, DR-A1-Plus**

Very simple operation, where only the refraction boundary line has to be moved to the measurement cross hairs. The refractometer displays measurements directly (as a refractive index or in Brix (%)) in digits together with temperature. Measurements can be taken easily by anyone using this refractometer without taking an analogue scale reading in advance. Dispersive value can not be measured using this refractometer.

**Specifications** 

Measurement range: 1.3000 - 1.7100 nD

0.0 - 100.0 Brix

Resolution: 0.0001 nD

0.1 %Brix

Accuracy: 0.0002 nD

0.1 %Brix

Temperature range: 0 to 50.0 °C

Power supply: a.c. adapter (100 to 240 V 50/60 Hz)

Dimensions: 130 x 290 x 310 mm

Weight: 6.0 kg

| Code        | Description                                             | Packaging |
|-------------|---------------------------------------------------------|-----------|
| LLG06283092 | Digital Abbe refractometer, DR-A1-Plus, Type DR-A1-Plus | 1 pz.     |