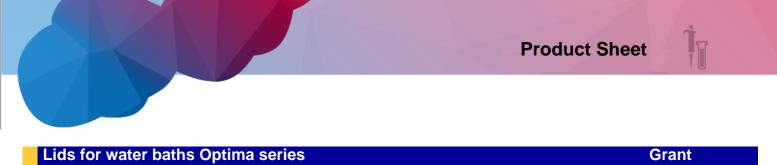

Lids for water baths Optimaä series

| Code        | Description                                                                                                         | Packaging |
|-------------|---------------------------------------------------------------------------------------------------------------------|-----------|
| LLG09905726 | Lids for water baths Optima series, Type STL38, For Bath ST38,<br>Gabled with hinge, Material Stainless steel       | 1 pz.     |
| LLG09905723 | Lids for water baths Optima series, Type STL5, For Bath ST5, Flat,<br>Material Stainless steel                      | 1 pz.     |
| LLG09905724 | Lids for water baths Optima series, Type STL12, For Bath ST12,<br>Gabled with hinge, Material Stainless steel       | 1 pz.     |
| LLG09905725 | Lids for water baths Optima series, Type STL26, For Bath ST26 and ST18, Gabled with hinge, Material Stainless steel | 1 pz.     |