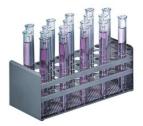

## Test tube racks for water baths Optimaä series

Manufactured in stainless steel, with lifting handles. Available for test tubes with an external diameter of 10 to 13 mm, 16 to 19 mm, 24 mm or 30 mm as well as for 0.5 ml or 1.5 ml microcentrifuge tubes.

QR racks can only be used with 5 litre baths.

VR racks can only be used with 12, 18, 26 and 38 litre baths.

Max. number of racks per bath:

5 litres: S5, ST5, P5 1 x QR 12 litres: S12, ST12, P12 2 x VR 18 litres: S18, ST18, P18 4 x VR

26 litres: S26, ST26 4 x VR 38 litres: S38, ST38 6 x VR

| Code        | Description                                                                             | Packaging |
|-------------|-----------------------------------------------------------------------------------------|-----------|
| LLG09699133 | Test tube racks for water baths Optima series, Type QR-30, For tubes 30 mm, Array 5     | 1 pz.     |
| LLG09699132 | Test tube racks for water baths Optima series, Type QR-24, For tubes 24 mm, Array 10    | 1 pz.     |
| LLG09699139 | Test tube racks for water baths Optima series, Type VR-30, For tubes 30 mm, Array 14    | 1 pz.     |
| LLG09699135 | Test tube racks for water baths Optima series, Type QR-LE, For tubes 1.5 ml, Array 35   | 1 pz.     |
| LLG09699134 | Test tube racks for water baths Optima series, Type QR-SE, For tubes 0.5 ml, Array 44   | 1 pz.     |
| LLG09699141 | Test tube racks for water baths Optima series, Type VR-LE, For tubes 1.5 ml, Array 75   | 1 pz.     |
| LLG09699138 | Test tube racks for water baths Optima series, Type VR-24, For tubes 24 mm, Array 23    | 1 pz.     |
| LLG09699130 | Test tube racks for water baths Optima series, Type QR-13, For tubes 1013 mm, Array 30  | 1 pz.     |
| LLG09699137 | Test tube racks for water baths Optima series, Type VR-19, For tubes 16 19 mm, Array 36 | 1 pz.     |
| LLG09699136 | Test tube racks for water baths Optima series, Type VR-13, For tubes 10 13 mm, Array 65 | 1 pz.     |
| LLG09699131 | Test tube racks for water baths Optima series, Type QR-19, For tubes 16 19 mm, Array 16 | 1 pz.     |
| LLG09699140 | Test tube racks for water baths Optima series, Type VR-SE, For tubes 0.5 ml, Array 102  | 1 pz.     |