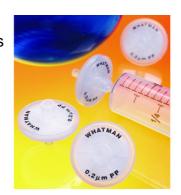

## Syringe filters Puradisc Polypropylene

Whatman

## Syringe filters Puradiscä Polypropylene

For the ready-to-use filter units only virgin raw material is used. This ensures that there is no interaction with the sample to be filtered, provided that the units are used properly. The filter units are intended for laboratory use only and at temperatures up to 60°C.

- -Inlet female luer-lock
- -Outlet luer cone or extended tip
- -Autoclavable at 121°C

Suitable for HPLC sample filtration (water-based) and aggressive water solutions such as acids and alkalis.

| Code        | Description                                                                                                 | Packaging |
|-------------|-------------------------------------------------------------------------------------------------------------|-----------|
| LLG09951245 | Syringe filters Puradisc Polypropylene, Type non sterile, Filter diam. 13 mm, Pore size 0.2 μm, Housing PP  | 100 pz.   |
| LLG09951246 | Syringe filters Puradisc Polypropylene, Type non sterile, Filter diam. 13 mm, Pore size 0.45 µm, Housing PP | 100 pz.   |
| LLG09951074 | Syringe filters Puradisc Polypropylene, Type non sterile, Filter diam. 25 mm, Pore size 0.2 μm, Housing PP  | 50 pz.    |
| LLG09951075 | Syringe filters Puradisc Polypropylene, Type non sterile, Filter diam. 25 mm, Pore size 0.2 μm, Housing PP  | 200 pz.   |
| LLG09951076 | Syringe filters Puradisc Polypropylene, Type non sterile, Filter diam. 25 mm, Pore size 0.45 µm, Housing PP | 50 pz.    |
| LLG09951077 | Syringe filters Puradisc Polypropylene, Type non sterile, Filter diam. 25 mm, Pore size 0.45 µm, Housing PP | 200 pz.   |