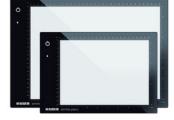

## Light Boxes slimlite plano

Super flat light boxes, only 8 mm thin, with built-in rechargeable battery. Illumination by daylighttype LEDs (approx. 5000 Kelvin). Touch switch for ON/OFF and brightness control, cm and inch scales. Optional mains or battery operation. Lithium ion battery: 1050 mA. Mains/charging adapter included.

Kaiser Fototechnik

| Code        | Description                                                                            | Packaging |
|-------------|----------------------------------------------------------------------------------------|-----------|
| LLG06270828 | Light Boxes slimlite plano, Illuminated area (W x D) 220 x 160 mm,<br>Lighting 23 LEDs | 1 pz.     |
| LLG06270829 | Light Boxes slimlite plano, Illuminated area (W x D) 320 x 228 mm,<br>Lighting 33 LEDs | 1 pz.     |