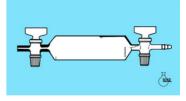

## Gas sampling tubes, DURAN® tubing

Made of DURAN® tubing. Available with or without nozzle (with thread GL and septa), with two one-way stopcocks NS14 (with retaining device), connections: capillary tube (outer dia. 8mm, inner dia. 2.7mm), glass olive (outer dia. 8mm), with inscription label. Also available with PUR coating.

| Code        | Description                                                                                                               | Packaging |
|-------------|---------------------------------------------------------------------------------------------------------------------------|-----------|
| LLG07623930 | Gas sampling tubes, DURAN® tubing, Type With sampling connections, GL 14, 1000 ml, External body diam. 85 mm, Length* 260 | 1 pz.     |
| LLG09110230 | Gas sampling tubes, DURAN® tubing, Type Without sampling connections, 1000 ml, External body diam. 85 mm, Length* 260     | 1 pz.     |
| LLG06243069 | Gas sampling tubes, DURAN® tubing, Type With sampling connections, GL 14, 150 ml, External body diam. 42 mm, Length* 155  | 1 pz.     |
| LLG09110215 | Gas sampling tubes, DURAN® tubing, Type Without sampling connections, 150 ml, External body diam. 42 mm, Length* 155      | 1 pz.     |
| LLG09110220 | Gas sampling tubes, DURAN® tubing, Type Without sampling connections, 350 ml, External body diam. 54 mm, Length* 200      | 1 pz.     |
| LLG09110225 | Gas sampling tubes, DURAN® tubing, Type Without sampling connections, 500 ml, External body diam. 65 mm, Length* 220      | 1 pz.     |
| LLG09110237 | Gas sampling tubes, DURAN® tubing, Type With sampling connections, GL 14, 500 ml, External body diam. 65 mm, Length* 220  | 1 pz.     |
| LLG09110236 | Gas sampling tubes, DURAN® tubing, Type With sampling connections, GL 14, 350 ml, External body diam. 54 mm, Length* 200  | 1 pz.     |