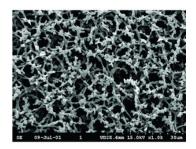

## Membrane filters, Grade AE, made from pure cellulose nitrate

-Very easily wetted -For aqueous solutions -Hydrophilic -Can be used up to 125 °C

-Autoclavable up to 121 °C

**Applications:** For prefiltration and dust measurement, clarification and sterile filtration.