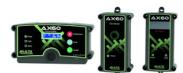

## **Carbon Dioxide Safety Monitor AX60**

Analox Sensor Technology Ltd.

## **Carbon Dioxide Safety Monitor AX60**

Gas warning device for precise measurement of the amount of CO2 in the air. 3 alarm settings factory set: Time-weighted average (TWA) alarm (5000 ppm; 0.5% CO2), Low alarm (15,000 ppm; 1.5% CO2) and High alarm (30,000 ppm; 3% CO2)

Scope of delivery: wall-mounted central display unit, CO2 sensor and CO2 alarm which can provide an early warning of a CO2 leak.

**Specifications:** 

Range:

Accuracy: 0.1 to 5 % CO2 +/- 5 % of alarm setpoint Alarm intensity: 88 dbA

Monitor Display : 16 digit 2 line LCD in ppm TWA Alarm : 5,000 ppm (0.5 %) over 8 hours

CO2 Alarms: 15,000 ppm (1.5 %) and 30,000 ppm (3 %)

Operating Temperature: -5 to 50 °C

Central Unit Dimensions: 175 x 110 x 75 mm Sensor & Alarm Dimensions: 72 x 170 x 45 mm IP Rating: IP55 (IP54 Central Display Unit) Warranty: 5 years for electronics and sensor