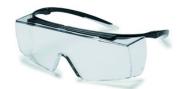

## **Overgoggles uvex super OTG 9169**

## Overgoggles uvex super OTG 9169

The super OTG and the super f OTG are equipped with this state-of-the-art lens technology. Alongside the tried and tested hingeless spectacles and highly flexible soft ear pieces, a hinged design has been developed.

The revolutionary new design of the super f OTG with hinge combines all the principles of contemporary spectacles with the advantages of state-of-the-art materials.

Both designs are well-suited to any wearer situation, and can also be used as overspecs for prescription wearers.

## Coating of the lens

- 1. uvex supravision sapphire: excellent scratch and chemical resistance, 100% UV protection
- 2. uvex supravision excellence: excellent scratch and chemical resistance and easy to clean ( nano clean hybrid )