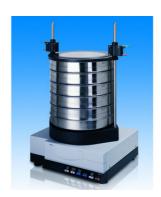

## Clamping device for Sieve Shakers AS series

Retsch

Clamping device for Sieve Shakers AS series

| Code        | Description                                                                                                                                                   | Packaging |
|-------------|---------------------------------------------------------------------------------------------------------------------------------------------------------------|-----------|
| LLG09739226 | Clamping device for Sieve Shakers AS series, For AS 200 + AS 300 + AS 400, Clamping device, comfort, for 200/203mm dia. sieves                                | 1 pz.     |
| LLG09739260 | Clamping device for Sieve Shakers AS series, For AS 300 + AS 400, Clamping device, comfort, for 305/315mm dia. sieves                                         | 1 pz.     |
| LLG09739267 | Clamping device for Sieve Shakers AS series, For AS 450 control, Clamping device, comfort, for 400/450mm dia. sieves                                          | 1 pz.     |
| LLG09739265 | Clamping device for Sieve Shakers AS series, For AS 400, Clamping device, comfort, for 400mm dia. sieves                                                      | 1 pz.     |
| LLG09739228 | Clamping device for Sieve Shakers AS series, For AS 200 + AS 300 + AS 400, Clamping device economy for 100/150/200/203mm dia. sieves                          | 1 pz.     |
| LLG09739227 | Clamping device for Sieve Shakers AS series, For AS 200 + AS 300 + AS 400, Clamping device, standard, for 200/203mm dia. sieves                               | 1 pz.     |
| LLG09739261 | Clamping device for Sieve Shakers AS series, For AS 300 + AS 400, Clamping device, standard, for 305/315mm dia. sieves                                        | 1 pz.     |
| LLG09739262 | Clamping device for Sieve Shakers AS series, For AS 450 control, Clamping device, standard, for 400/450mm dia. sieves                                         | 1 pz.     |
| LLG09739266 | Clamping device for Sieve Shakers AS series, For AS 400, Clamping device, standard, for 400mm dia. sieves                                                     | 1 pz.     |
| LLG09739230 | Clamping device for Sieve Shakers AS series, For AS 200 + AS 300 + AS 400, Universal clamping device, comfort, for 100/150/200/203mm dia. sieves              | 1 pz.     |
| LLG09739229 | Clamping device for Sieve Shakers AS series, For AS 200 + AS 300 + AS 400, Universal clamping device, standard, for 100/150/200/203mm dia. sieves             | 1 pz.     |
| LLG09739231 | Clamping device for Sieve Shakers AS series, For AS 200 + AS 300 + AS 400, Universal wet sieving clamping device, standard, for 100/150/200/203mm dia. sieves | 1 pz.     |
| LLG06232828 | Clamping device for Sieve Shakers AS series, For AS 300 + AS 400, Wet sieving clamping device, comfort, for 305mm dia. sieves                                 | 1 pz.     |
| LLG09739269 | Clamping device for Sieve Shakers AS series, For AS 450 control, Wet sieving clamping device, comfort, for 400/450mm dia. sieves                              | 1 pz.     |