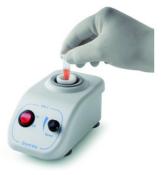

## Vortex mixer PV-1

Vortex mixer PV-1 With low profile and small footprint for gentle mixing to vigorous re-suspension of cell or chemical pellets. -variable speed: 750rpm to 3000rpm -continuous or touch operation -for tubes up to 28.5 mm (50 ml) diameter Specifications Type of movement: orbital Orbit: 4mm Speed range: 750 to 3000rpm Dimensions (WxDxH): 90 x 150 x 80mm Temperature range: 4 to 40°C