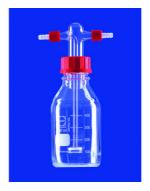

## Gas washing bottles acc. to Drechsel, complete, DURAN® tubing

Bottle, DURAN®. Head made from DURAN® tubing, with screw connections. Head available with or without porosity 1 filter disc, insert height adjustable, capacity: 500ml, central screw cap: GL 45, lateral screw caps: GL 14.

| Code        | Description                                         | Packaging |
|-------------|-----------------------------------------------------|-----------|
| LLG06073489 | Gas Washbottle without filter disc, 500 ml          | 1 pz.     |
| LLG06206086 | Gas Washbottle Head with filter disc, Porosity 1    |           |
| LLG07635908 | Gas Washbottle with filter disc, 500 ml, Porosity 1 | 1 pz.     |