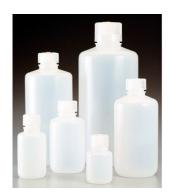

Narrow-mouth bottles Nalgene Economy , PPCO, with screw cap, PP

**Thermo Scientific** 

Narrow-mouth bottles Nalgeneä Economy, PPCO, with screw cap, PP General-purpose, single-use sample bottle.

- -Leakproof -Autoclavable

| Code        | Description                                                                              | Packaging |
|-------------|------------------------------------------------------------------------------------------|-----------|
| LLG09103037 | Narrow-mouth bottles Nalgene Economy, PPCO, with screw cap, PP, 125 ml, Cover type 24 mm | 1 pz      |
| LLG09103038 | Narrow-mouth bottles Nalgene Economy, PPCO, with screw cap, PP, 250 ml, Cover type 24 mm | 1 pz      |
| LLG09103035 | Narrow-mouth bottles Nalgene Economy, PPCO, with screw cap, PP, 30 ml, Cover type 20 mm  | 1 pz      |
| LLG09103036 | Narrow-mouth bottles Nalgene Economy, PPCO, with screw cap, PP, 60 ml, Cover type 20 mm  | 1 pz      |