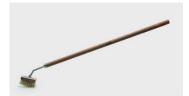

## Cleaning brushes Pack of 10.

Brush with swivel head, head 21mm x 44mm x 24mm for vessels with NS 29/32 or diam. 24 mm, Lenght: 440 mm

| Code        | Description                                                       | Packaging |
|-------------|-------------------------------------------------------------------|-----------|
| LLG06242423 | Cleaning brushes, Brush with swivel head, head 21mm x 44mm x 24mm | 10 pz.    |