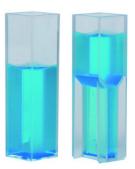

## LLG-Disposable plastic cells, PS

The shape and narrow wall thickness of the cuvettes enable an excellent heat transfer resulting in constant sample temperatures during photometric measurements.

- -Cavity sorted
- -Glass clear polystyrene (PS)
- -Applicable wavelength range 340 nm to 900 nm
- -Very low variation of extinction values
- -Excellent optical transmission range
- -Path length 10 mm
- -Overall dimensions 12.5 mm x 12.5 mm x 45 mm
- -Styrofoam racks: 100 cuvettes in a styrofoam box with cover

| Code        | Description                                                                                                     | Packaging |
|-------------|-----------------------------------------------------------------------------------------------------------------|-----------|
| LLG09406012 | Disposable plastic cells, PS, Semi-micro, 1.6 ml, Path length 10 mm, Operating range 340 to 900 nm, Material PS | 100 pz    |
| LLG09406011 | Disposable plastic cells, PS, Macro, 4 ml, Path length 10 mm, Operating range 340 to 900 nm, Material PS        | 100 pz    |