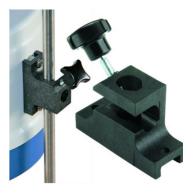

## Support clamp KM-SK

LabHEAT®-Accessories for metal-cased heating mantles and serial heating unit to fix support rods up to diameter 12 mm or to integrate the metal-cased heating mantles within support wall.