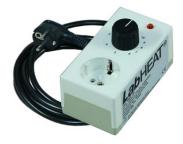

## Power controller KM-L116 for heating mantles

LabHEAT®-regulator for heating mantles. Electromechanical; infinitely variable control over power outlet; plastic housing (H x W x D) 55 x 65 x 120 mm; switching power max. 2990 W (13 A); 1.5 m power supply (earthed) cable with plug.