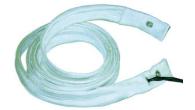

## Glass fibre-insulated heating tapes series KM-HT-BS30

LabHEAT®-Heating tapes. No protection against ingress of water; with inner metal protective braiding and glass fibre insulation; product dimensions 30 x 5mm; min. bending radius > 15mm; max. heating element temperature 450°C; preterminated with 1.0m cold end; nominal voltage 230V AC.

| Code        | Description                                                                                 | Packaging |
|-------------|---------------------------------------------------------------------------------------------|-----------|
| LLG09642726 | Glass fibre-insulated heating tapes series KM-HT-BS30, Length 400 cm, Heating power 1000 W  | 1 pz.     |
| LLG09642720 | Glass fibre-insulated heating tapes series KM-HT-BS30, Length 50 cm, Heating power 125 W    | 1 pz.     |
| LLG09642729 | Glass fibre-insulated heating tapes series KM-HT-BS30, Length 1000 cm, Heating power 2000 W | 1 pz.     |
| LLG09642721 | Glass fibre-insulated heating tapes series KM-HT-BS30, Length 100 cm, Heating power 250 W   | 1 pz.     |
| LLG09642722 | Glass fibre-insulated heating tapes series KM-HT-BS30, Length 150 cm, Heating power 375 W   | 1 pz.     |
| LLG09642723 | Glass fibre-insulated heating tapes series KM-HT-BS30, Length 200 cm, Heating power 500 W   | 1 pz.     |
| LLG09642724 | Glass fibre-insulated heating tapes series KM-HT-BS30, Length 250 cm, Heating power 625 W   | 1 pz.     |
| LLG09642725 | Glass fibre-insulated heating tapes series KM-HT-BS30, Length 300 cm, Heating power 750 W   | 1 pz.     |
| LLG09642727 | Glass fibre-insulated heating tapes series KM-HT-BS30, Length 500 cm, Heating power 1250 W  | 1 pz.     |
| LLG09642728 | Glass fibre-insulated heating tapes series KM-HT-BS30, Length 700 cm, Heating power 1500 W  | 1 pz.     |