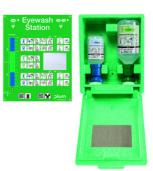

## **Eyewash Emergency Station, Wall-Mounting**

A dust-proof wall mounted station containing one bottle of 200 ml sterile phosphate buffer solution and one bottle of 500 ml sterile sodium chloride solution complete with instructions and a mirror or eye wash emergency station DUO with one bottle of 500 ml sterile phosphate buffer solution and one bottle of 1000 ml sterile sodium chloride solution. Especially suitable for workplaces where on the spot rinsing is required, smaller workplaces. Bottles according to DIN EN 15154-4.

Dimensions eye wash station (W x D x H):

Dimensions eye wash station DUO (W x D x H): 227 x 110 x 265mm

250 x 115 x 355mm Durability: 3 years

Flush time: about 7 minutes

| Code        | Description                                                                        | Packaging |
|-------------|------------------------------------------------------------------------------------|-----------|
| LLG09733787 | Eyewash Emergency Station, Wall-Mounting, Eyewash emergency station, wall-mounting | 1 pz      |