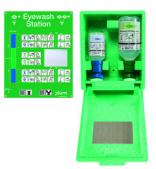

## **Eyewash Emergency Station, Wall-Mounting**

A dust-proof wall mounted station containing one bottle of 200 ml sterile phosphate buffer solution and one bottle of 500 ml sterile sodium chloride solution complete with instructions and a mirror or eye wash emergency station DUO with one bottle of 500 ml sterile phosphate buffer solution and one bottle of 1000 ml sterile sodium chloride solution. Especially suitable for workplaces where on the spot rinsing is required, smaller workplaces. Bottles according to DIN EN 15154-4.

Dimensions eye wash station (W x D x H):

Dimensions eye wash station DUO (W x D x H): 227 x 110 x 265mm

250 x 115 x 355mm Durability: 3 years

Flush time: about 7 minutes

| Code        | Description                                                                        | Packaging |
|-------------|------------------------------------------------------------------------------------|-----------|
| LLG09733787 | Eyewash Emergency Station, Wall-Mounting, Eyewash emergency station, wall-mounting | 1 pz      |