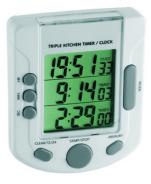

## 3-channel-short period timer

Indispensable for laboratories. Triple timer with large display.

-Indicates three separate times simultaneously

-Measuring range: 1 sec to 20 hours

-Stopwatch function

-Integrated quartz watch

-Supplied with magnet and clip

-Operating temperature: 0 to 50 °C

-Battery 1.5 V AAA inclusive

Dimensions (W x H x D): 71 x 88 x 24mm

Weight: 115g

| Code        | Description                                                                   | Packaging |
|-------------|-------------------------------------------------------------------------------|-----------|
| LLG06233690 | 3-channel timer, Measuring capacity 20:00:00 hr: min: sec, Acoustic alarm Yes | 1 pz.     |