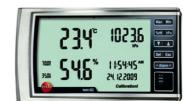

## Thermohygrometer testo 622

In addition to temperature and humidity, the testo 622 also measures barometric pressure. The large, clear display indicates current readings, as well as the date and time. It thus provides all important values at a glance.