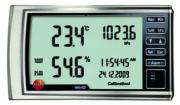

## Thermohygrometer testo 622

In addition to temperature and humidity, the testo 622 also measures barometric pressure. The large, clear display indicates current readings, as well as the date and time. It thus provides all important values at a glance. **Specifications** Meas. units: Temperature: °C,°F Humidity: % rH, td, wb Pressure: hPa, mbar, kPa, in Hg, in H2O, psi Meas. range: -10 to 60°C 0 to 100% rH 300 to 1200 hPa **Resolution: 0.1°C** 0.1% rH 0.1 hPa Accuracy ±1 digit: ±0.4°C ±2% rH at 25°C (10 to 90% rH) ±3% rH (rest of range) ±3hPA **Display: LCD** Measuring rate: 10 secs Alarm function: LED alarm for too low or too high temperatur and/or humidity values **Calibration reminder** Storage temp.: -20 to 60°C Oper. temp: -10 to 60°C Power supply: 4 x AA Battery life: 12 months Dimensions (L x W x H): 185 x 105 x 36mm Weight: 240g (without batteries)