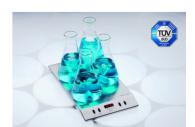

## Multi-position Magnetic stirrer with internal control MIX 4 MS

43953

## Multi-position Magnetic stirrer with internal control MIX 4 MS

Powerful 4-position stirring, 100 % maintenance-free and wear-free, 2mag magnetic induction drive concept, with individual and independent speed setting for each stirring position (Master-Slave-Technology). On-/Off function, synchronous speed mode for all positions, extremely wide speed range of 100 to 2000 min-1, jerk-free stirring even at low speeds. Clear digital display for settings of stirrer speeds, SoftStart procedure for reliable stirrer bar coupling/centring and safe acceleration, automatic memory function to save the last settings, outstanding long working life of the hermetically sealed drive system and resistant stainless steel housing for easy and fast cleaning.

**Specifications** 

Max. stirring volume (H2O): 3 l

Motor rating input: 28 W Stirring positions: 4

Speed range: 100 ... 2000 min-1

Permissible ambient temperature: -10 ... 50 °C

Permissible humidity: 80 %

Display: digital

Dimensions (W x D x H): 245 x 425 x 38 mm

Weight: 7,8 kg IP code: IP 65

Power supply: 115/230 V, 50/60 Hz

| Code        | Description                                                   | Packaging |
|-------------|---------------------------------------------------------------|-----------|
| LLG09646010 | Multible Magnetic stirrer MIX 4 MS 4 independent stirr places | 1 pz.     |