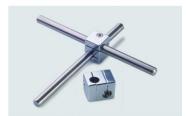

## Cross bosshead, cast steel

Chrome plated cast steel. Suitable for frame works and fixing perpendiculars. Can be moved vertically and horizontally along the rods.

| Code        | Description                                        | Packaging |
|-------------|----------------------------------------------------|-----------|
| LLG09224278 | Cross bosshead, cast steel, suitable for rods 12mm | 1 pz      |