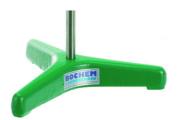

## Retort stand base, tripod pattern

**Bochem** 

## Retort stand base, tripod pattern

Cast iron varnished. Thread M10. Laboratory stands are supplied without support rod. Please select the suitable rod from "support rods".

| Code        | Description                                                          | Packaging |
|-------------|----------------------------------------------------------------------|-----------|
| LLG06401256 | Retort stand base, tripod pattern, Foot length 105 mm, Weight 1200 g | 1 pz.     |
| LLG06084197 | Retort stand base, tripod pattern, Foot length 145 mm, Weight 2000 g | 1 pz.     |