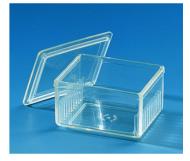

Staining jar, PMP (TPX®), Schiefferdecker pattern Accepts 20 slides 76mm x 26mm (10 pairs back to back). Transparent. Complete with lid. Note: Xylene can cause etching after 2 days at room temperature.

| Code        | Description                                                                                   | Packaging |
|-------------|-----------------------------------------------------------------------------------------------|-----------|
| LLG09161352 | Staining jar, PMP (TPX®), Schiefferdecker pattern, Width 65 mm,<br>Length 76 mm, Height 45 mm | 1 pz      |