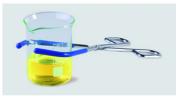

Beaker tongs, chromated steel PVC coated Insulated jaws are used to hold all types of beakers.

| Code        | Description                                                                                            | Packaging |
|-------------|--------------------------------------------------------------------------------------------------------|-----------|
| LLG06237287 | Beaker tongs, chromated steel, Length 300 mm, For beakers volume up to 1000ml, Temp. range 120 max. °C | 1 pz.     |