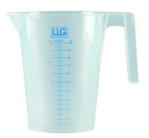

## LLG-Measuring jugs with handle, PP

**LLG Labware** 

## LLG-Measuring jugs with handle, PP

Made of highly transparent Polypropylen. Functional spout to prevent dripping. With easy-to-read blue graduation for precise filling with liquids.

- -Autoclavable at 121 °C
- -Open handle
- -Stackable
- -According to ISO 7056

| Code        | Description                                                           | Packaging |
|-------------|-----------------------------------------------------------------------|-----------|
| LLG09013680 | Measuring jugs with handle, PP, Nominal capacity 250 ml, Grad. 5 ml   | 2 pz      |
| LLG09013681 | Measuring jugs with handle, PP, Nominal capacity 500 ml, Grad. 10 ml  | 2 pz      |
| LLG09013682 | Measuring jugs with handle, PP, Nominal capacity 1000 ml, Grad. 10 ml | 2 pz      |
| LLG09013684 | Measuring jugs with handle, PP, Nominal capacity 3000 ml, Grad. 25 ml | 1 pz      |
| LLG09013683 | Measuring jugs with handle, PP, Nominal capacity 2000 ml, Grad. 20 ml | 1 pz      |