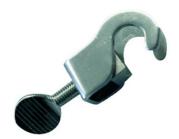

## Hook connector, steel/stainless steel

Hook bosshead steel, epoxy coated or stainless steel with brass pressure block.

| Code        | Description                                                                                                          | Packaging |
|-------------|----------------------------------------------------------------------------------------------------------------------|-----------|
| LLG09223905 | Hook connector, steel/stainless steel, M8 stainless steel thumb bolt, Clamping range 13 mm, Material stainless steel | 1 pz.     |
| LLG09223906 | Hook connector, steel/stainless steel, M8 brass thumb bolt, Clamping range 13 mm, Material steel                     | 1 pz.     |