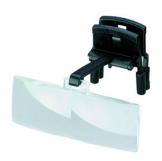

## Clip-on magnifiers laboCLIP

**Eschenbach** 

## Clip-on magnifiers laboCLIP

The labo-clip system can be easily attached to the spectacle frame. The labo-clip leaves both hands free for working. Comfortable working distance even with a high level of magnification.

- -Used with distance spectacles to achieve optimum image quality, fits most eyeglass frames
- -When not needed, the lens can be flipped up and out of the way
- -Lenses are interchangeable for different magnification needs
- -Lens sizes: monocular dia. 40mm, binocular 74.5 x 22.5mm
- -Lightweight
- -Lens clamp made from glass fibre reinforced plastic
- -Supplied with protective box

| Code        | Description                                                                                                | Packaging |
|-------------|------------------------------------------------------------------------------------------------------------|-----------|
| LLG09151171 | Clip-on magnifiers laboCLIP, Type labo-clip, binocular, Working Distance 180 mm, Magnification 2.5x/5.0dpt | 1 pz      |
| LLG09151175 | Clip-on magnifiers laboCLIP, Type labo-clip, binocular, Working Distance 250 mm, Magnification 2x/2.5dpt   | 1 pz      |