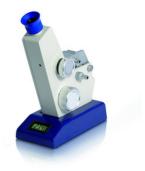

## Abbe refractometer AR4

Classic refractometers for solids and liquids. With integrated digital thermometer. Optionally they can be combined with a thermostat.

-Scales can be adjusted manually using the drive knob
-Measured value can be read via an eyepiece
-Temperature is shown on the LCD display
-Optionally: In combination with the circulation thermostat PT31 the temperature can be maintained at 20 °C or 25 °C
Specifications
Dimensions (W x D x H): 100 x 190 x 270 mm
Weight: 2.5 kg
Power supply: 7.5 V