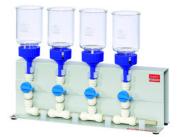

## Exhaust Device, borosilicate

-Filter mountings, 400 ml, with thread

- -PP funnels with thread
- -Slotted sieve plate with 2 gaskets
- -Stainless steel rack
- -Water jet pump

| Code        | Description                                                        | Packaging |
|-------------|--------------------------------------------------------------------|-----------|
| LLG09843844 | Exhaust Device, borosilicate, Type FU 4, Filtration unit, 4 places | 1 pz.     |
| LLG09843845 | Exhaust Device, borosilicate, Type FU 6, Filtration unit, 6 places | 1 pz.     |